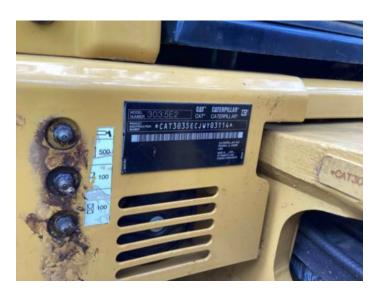

### **INSPECTION DETAILS**

| Inspection Type   | Marketing                 |
|-------------------|---------------------------|
| Inspection Form   | Standard                  |
| Inspection #      | 10110141                  |
| Inspection Status | Completed                 |
| Created           | 04/03/24 10:57:44         |
| Updated           | 04/22/24 13:43:09         |
| Created By        | Aldridge, Jimmy           |
| Inspector         | Aldridge, Jimmy           |
| Salesperson       | Mcloughlin, Calum A.      |
| Serial #          | JWY03114                  |
| SMU / Hours       | 698                       |
| Location          | Dacula, GA, United States |