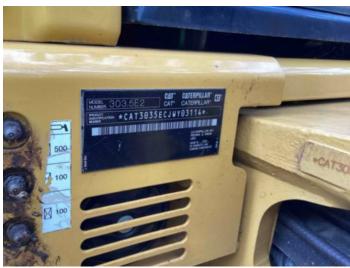

### **INSPECTION DETAILS**

| Inspection Type   | Marketing                 |
|-------------------|---------------------------|
| Inspection Form   | Standard                  |
| Inspection #      | 10110141                  |
| Inspection Status | Completed                 |
| Created           | 04/03/24 10:57:44         |
| Updated           | 04/22/24 13:43:09         |
| Created By        | Aldridge, Jimmy           |
| Inspector         | Aldridge, Jimmy           |
| Salesperson       | Mcloughlin, Calum A.      |
| Serial #          | JWY03114                  |
| SMU / Hours       | 698                       |
| Location          | Dacula, GA, United States |