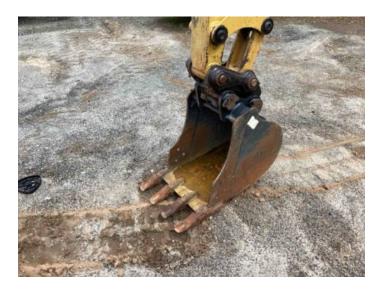

### **LINE ITEM PHOTOS (8)**

Tank

Water Pump

| Boom Condition                   | 1               | Boom Pin   | S                            | Pins            | s & Bushings - B0 | OOM                          |
|----------------------------------|-----------------|------------|------------------------------|-----------------|-------------------|------------------------------|
| STICK                            |                 |            |                              |                 |                   |                              |
| Pins & Bushings                  | s - STICK       | Stick Cond | ditions                      | Stic            | k Pins            |                              |
| BUCKET                           |                 |            |                              |                 |                   |                              |
| Bucket Bottom                    |                 | Bucket Lir | nkage                        | Buc             | ket Mounts        |                              |
| Bucket Sides                     |                 | Cutting Ed | dges                         | Tee<br>•••      | th / Adapters     |                              |
| Quick Coupler<br><b>YES</b>      |                 |            |                              |                 |                   |                              |
| Brand                            |                 | Quick Cou  | ıpler (Make/Mode             | l) 🗗4 Wid       | th                |                              |
| UNDERCARRIAGE                    | <u> </u>        |            |                              |                 |                   |                              |
|                                  | Measurement (L) | % Worn (L) | Total Potential<br>Hours (L) | Measurement (R) | % Worn (R)        | Total Potential<br>Hours (R) |
| Carrier<br>Rollers Front         | Normal wear     |            |                              | Normal wear     |                   |                              |
| Carrier<br>Rollers Rear          | N/A             |            |                              | N/A             |                   |                              |
| Idlers Front                     | Normal wear     |            |                              | Normal wear     |                   |                              |
| Idlers Rear                      | N/A             |            |                              | N/A             |                   |                              |
| Links                            | N/A             |            |                              | N/A             |                   |                              |
| Pins &<br>Bushings<br>(External) | N/A             |            |                              | N/A             |                   |                              |
| Pins &<br>Bushings<br>(Internal) | N/A             |            |                              | N/A             |                   |                              |
| Segments                         | Normal wear     |            |                              | Normal wear     |                   |                              |