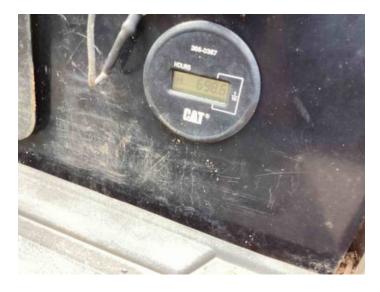

### **INSPECTION DETAILS**

| Inspection Type   | Marketing                 |
|-------------------|---------------------------|
| Inspection Form   | Standard                  |
| Inspection #      | 10110141                  |
| Inspection Status | Completed                 |
| Created           | 04/03/24 10:57:44         |
| Updated           | 04/22/24 13:43:09         |
| Created By        | Aldridge, Jimmy           |
| Inspector         | Aldridge, Jimmy           |
| Salesperson       | Mcloughlin, Calum A.      |
| Serial #          | JWY03114                  |
| SMU / Hours       | 698                       |
| Location          | Dacula, GA, United States |