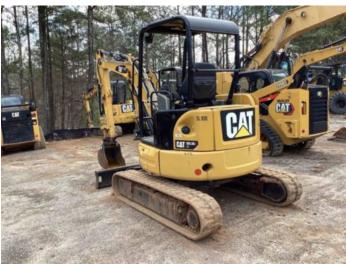

# **CAT** 303.5 **MINI EXCAVATORS**

### **INSPECTION DETAILS**

| Inspection Type   | Marketing                 |
|-------------------|---------------------------|
| Inspection Form   | Standard                  |
| Inspection #      | 10110141                  |
| Inspection Status | Completed                 |
| Created           | 04/03/24 10:57:44         |
| Updated           | 04/22/24 13:43:09         |
| Created By        | Aldridge, Jimmy           |
| Inspector         | Aldridge, Jimmy           |
| Salesperson       | Mcloughlin, Calum A.      |
| Serial #          | JWY03114                  |
| SMU / Hours       | 698                       |
| Location          | Dacula, GA, United States |