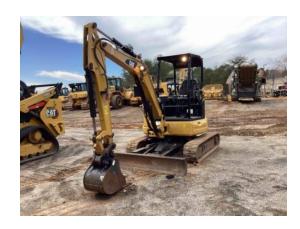

# **CAT** 303.5 **MINI EXCAVATORS**

### **INSPECTION DETAILS**

| Inspection Type   | Marketing                 |
|-------------------|---------------------------|
| Inspection Form   | Standard                  |
| Inspection #      | 10110141                  |
| Inspection Status | Completed                 |
| Created           | 04/03/24 10:57:44         |
| Updated           | 04/22/24 13:43:09         |
| Created By        | Aldridge, Jimmy           |
| Inspector         | Aldridge, Jimmy           |
| Salesperson       | Mcloughlin, Calum A.      |
| Serial #          | JWY03114                  |
| SMU / Hours       | 698                       |
| Location          | Dacula, GA, United States |



## **CLIENT DETAILS**

| •           |               |
|-------------|---------------|
| Name        |               |
| Company     | Cat Financial |
| Address     |               |
| City        |               |
| State       | Georgia       |
| Country     | United States |
| Postal Code |               |
| Email       |               |
| Phone       |               |

#### **FEATURES**

#### General

- Auxiliary Hydraulics Pressure • Coupler Quick **High Pressure**

Coupler Type - Mechanical

#### CONDITION

••• Good 0.0 Fair

Poor

**Approved Repair** 

#### **GENERAL CONDITION**

Body •••

Frame ...

General ...

**ET Product Status Report** Download

YES

Machine Starts and is Operable

YES

#### **GENERAL APPEARANCE**

Car Body •••

Counterweight

Crankcase Guard / Battery Box