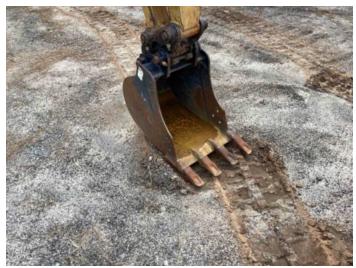

### **LINE ITEM PHOTOS (8)**

Tank

Water Pump

| Boom Condition                   | 1               | Boom Pin   | S                            | Pins            | s & Bushings - B0 | OOM                          |
|----------------------------------|-----------------|------------|------------------------------|-----------------|-------------------|------------------------------|
| STICK                            |                 |            |                              |                 |                   |                              |
| Pins & Bushings                  | s - STICK       | Stick Cond | ditions                      | Stic            | k Pins            |                              |
| BUCKET                           |                 |            |                              |                 |                   |                              |
| Bucket Bottom                    |                 | Bucket Lir | nkage                        | Buc             | ket Mounts        |                              |
| Bucket Sides                     |                 | Cutting Ed | dges                         | Tee<br>•••      | th / Adapters     |                              |
| Quick Coupler<br><b>YES</b>      |                 |            |                              |                 |                   |                              |
| Brand                            |                 | Quick Cou  | ıpler (Make/Mode             | l) 🗗4 Wid       | th                |                              |
| UNDERCARRIAGE                    | <u> </u>        |            |                              |                 |                   |                              |
|                                  | Measurement (L) | % Worn (L) | Total Potential<br>Hours (L) | Measurement (R) | % Worn (R)        | Total Potential<br>Hours (R) |
| Carrier<br>Rollers Front         | Normal wear     |            |                              | Normal wear     |                   |                              |
| Carrier<br>Rollers Rear          | N/A             |            |                              | N/A             |                   |                              |
| Idlers Front                     | Normal wear     |            |                              | Normal wear     |                   |                              |
| Idlers Rear                      | N/A             |            |                              | N/A             |                   |                              |
| Links                            | N/A             |            |                              | N/A             |                   |                              |
| Pins &<br>Bushings<br>(External) | N/A             |            |                              | N/A             |                   |                              |
| Pins &<br>Bushings<br>(Internal) | N/A             |            |                              | N/A             |                   |                              |
| Segments                         | Normal wear     |            |                              | Normal wear     |                   |                              |