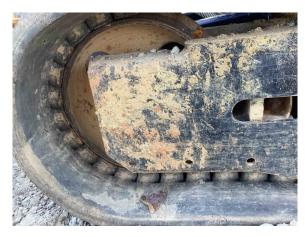

Notes - HYDRAULICS

| ATTACHMENTS / W            | ORK TOOLS       |            |                              |           |         |               |                              |
|----------------------------|-----------------|------------|------------------------------|-----------|---------|---------------|------------------------------|
| Other                      | ٥               | 3          |                              |           |         |               |                              |
|                            |                 |            |                              |           |         |               |                              |
| BOOM                       |                 |            |                              |           |         |               |                              |
| Boom Condition             |                 | Boom Pin   | S                            |           | Pins 8  | Bushings - BO | ОМ                           |
|                            |                 |            |                              |           |         |               |                              |
| ТІСК                       |                 |            |                              |           |         |               |                              |
| Pins & Bushings -          | STICK           | Stick Cond | ditions                      |           | Stick F | Pins          |                              |
|                            |                 |            |                              |           |         |               |                              |
| BUCKET                     |                 |            |                              |           |         |               |                              |
| Bucket Bottom              |                 | Bucket Lir | nkage                        |           | Bucke   | t Mounts      |                              |
|                            |                 |            |                              |           |         |               |                              |
| Bucket Sides               |                 | Cutting Ec | dges                         |           | Teeth   | / Adapters    |                              |
|                            |                 |            |                              |           |         |               |                              |
| Quick Coupler<br><b>NO</b> |                 |            |                              |           |         |               |                              |
|                            |                 |            |                              |           |         |               |                              |
| Brand                      |                 | Serial Nur | nber                         | ۵2        | Width   |               |                              |
|                            |                 |            |                              |           |         |               |                              |
| JNDERCARRIAGE              |                 |            |                              |           |         |               |                              |
|                            | Measurement (L) | % Worn (L) | Total Potential<br>Hours (L) | Measureme | ent (R) | % Worn (R)    | Total Potential<br>Hours (R) |
| Carrier<br>Rollers Front   | Normal wear     |            |                              | Normal w  | ear     |               |                              |
| Carrier<br>Rollers Rear    | N/A             |            |                              | N/A       |         |               |                              |

**Idlers Front** 

**Idlers** Rear

Links

Normal wear

N/A

N/A

Normal wear

N/A

N/A

| Pins &<br>Bushings<br>(External) | N/A         | N/A         |
|----------------------------------|-------------|-------------|
| Pins &<br>Bushings<br>(Internal) | N/A         | N/A         |
| Segments                         | Normal wear | Normal wear |
| Track Roller<br>1                | Normal wear | Normal wear |
| Track Roller<br>10               | N/A         | N/A         |
| Track Roller<br>11               | N/A         | N/A         |
| Track Roller<br>12               | N/A         | N/A         |
| Track Roller<br>2                | Normal wear | Normal wear |
| Track Roller<br>3                | Normal wear | Normal wear |
| Track Roller<br>4                | Normal wear | Normal wear |
| Track Roller<br>5                | N/A         | N/A         |
| Track Roller<br>6                | N/A         | N/A         |
| Track Roller<br>7                | N/A         | N/A         |
| Track Roller<br>8                | N/A         | N/A         |
| Track Roller<br>9                | N/A         | N/A         |
| Track Shoes<br>(Width)           | N/A         | N/A         |

Track Frame - Left

Track Frame - Right

Pins & Bushings Turned? **NO** 

Notes - UNDERCARRIAGE