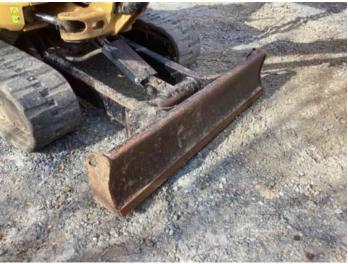

Notes - HYDRAULICS

| ATTACHMENTS / W            | ORK TOOLS       |            |                              |           |         |               |                              |
|----------------------------|-----------------|------------|------------------------------|-----------|---------|---------------|------------------------------|
| Other                      | ٥               | 3          |                              |           |         |               |                              |
|                            |                 |            |                              |           |         |               |                              |
| BOOM                       |                 |            |                              |           |         |               |                              |
| Boom Condition             |                 | Boom Pin   | S                            |           | Pins 8  | Bushings - BO | ОМ                           |
|                            |                 |            |                              |           |         |               |                              |
| ТІСК                       |                 |            |                              |           |         |               |                              |
| Pins & Bushings -          | STICK           | Stick Cond | ditions                      |           | Stick F | Pins          |                              |
|                            |                 |            |                              |           |         |               |                              |
| BUCKET                     |                 |            |                              |           |         |               |                              |
| Bucket Bottom              |                 | Bucket Lir | nkage                        |           | Bucke   | t Mounts      |                              |
|                            |                 |            |                              |           |         |               |                              |
| Bucket Sides               |                 | Cutting Ec | dges                         |           | Teeth   | / Adapters    |                              |
|                            |                 |            |                              |           |         |               |                              |
| Quick Coupler<br><b>NO</b> |                 |            |                              |           |         |               |                              |
|                            |                 |            |                              |           |         |               |                              |
| Brand                      |                 | Serial Nur | nber                         | ۵2        | Width   |               |                              |
|                            |                 |            |                              |           |         |               |                              |
| JNDERCARRIAGE              |                 |            |                              |           |         |               |                              |
|                            | Measurement (L) | % Worn (L) | Total Potential<br>Hours (L) | Measureme | ent (R) | % Worn (R)    | Total Potential<br>Hours (R) |
| Carrier<br>Rollers Front   | Normal wear     |            |                              | Normal w  | ear     |               |                              |
| Carrier<br>Rollers Rear    | N/A             |            |                              | N/A       |         |               |                              |