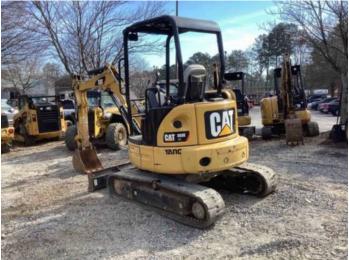

# 2019 CAT **303ECR** TRACK EXCAVATORS

## **INSPECTION DETAILS**

| Inspection Type   | Marketing                  |
|-------------------|----------------------------|
| Inspection Form   | Standard                   |
| Inspection #      | 10089617                   |
| Inspection Status | Completed                  |
| Created           | 01/05/24 09:01:32          |
| Updated           | 04/23/24 14:06:30          |
| Created By        | Aldridge, Jimmy            |
| Inspector         | Aldridge, Jimmy            |
| Reviewers         | Aldridge, Jimmy            |
| Salesperson       | Humphries, Robert          |
| Serial #          | HHM03843                   |
| SMU / Hours       | 758                        |
| Location          | Austell, GA, United States |