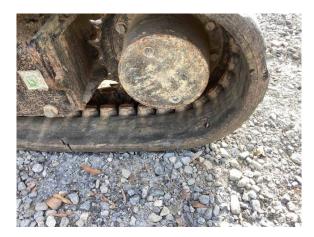

Notes - HYDRAULICS

| ATTACHMENTS / W            | ORK TOOLS       |            |                              |           |         |               |                              |
|----------------------------|-----------------|------------|------------------------------|-----------|---------|---------------|------------------------------|
| Other                      | ٥               | 3          |                              |           |         |               |                              |
|                            |                 |            |                              |           |         |               |                              |
| BOOM                       |                 |            |                              |           |         |               |                              |
| Boom Condition             |                 | Boom Pin   | S                            |           | Pins 8  | Bushings - BO | ОМ                           |
|                            |                 |            |                              |           |         |               |                              |
| ТІСК                       |                 |            |                              |           |         |               |                              |
| Pins & Bushings -          | STICK           | Stick Cond | ditions                      |           | Stick F | Pins          |                              |
|                            |                 |            |                              |           |         |               |                              |
| BUCKET                     |                 |            |                              |           |         |               |                              |
| Bucket Bottom              |                 | Bucket Lir | nkage                        |           | Bucke   | t Mounts      |                              |
|                            |                 |            |                              |           |         |               |                              |
| Bucket Sides               |                 | Cutting Ec | dges                         |           | Teeth   | / Adapters    |                              |
|                            |                 |            |                              |           |         |               |                              |
| Quick Coupler<br><b>NO</b> |                 |            |                              |           |         |               |                              |
|                            |                 |            |                              |           |         |               |                              |
| Brand                      |                 | Serial Nur | nber                         | ۵2        | Width   |               |                              |
|                            |                 |            |                              |           |         |               |                              |
| JNDERCARRIAGE              |                 |            |                              |           |         |               |                              |
|                            | Measurement (L) | % Worn (L) | Total Potential<br>Hours (L) | Measureme | ent (R) | % Worn (R)    | Total Potential<br>Hours (R) |
| Carrier<br>Rollers Front   | Normal wear     |            |                              | Normal w  | ear     |               |                              |
| Carrier<br>Rollers Rear    | N/A             |            |                              | N/A       |         |               |                              |

**Idlers Front** 

**Idlers** Rear

Links

Normal wear

N/A

N/A

Normal wear

N/A

N/A

| Pins &<br>Bushings<br>(External) | N/A         | N/A         |
|----------------------------------|-------------|-------------|
| Pins &<br>Bushings<br>(Internal) | N/A         | N/A         |
| Segments                         | Normal wear | Normal wear |
| Track Roller<br>1                | Normal wear | Normal wear |
| Track Roller<br>10               | N/A         | N/A         |
| Track Roller<br>11               | N/A         | N/A         |
| Track Roller<br>12               | N/A         | N/A         |
| Track Roller<br>2                | Normal wear | Normal wear |
| Track Roller<br>3                | Normal wear | Normal wear |
| Track Roller<br>4                | Normal wear | Normal wear |
| Track Roller<br>5                | N/A         | N/A         |
| Track Roller<br>6                | N/A         | N/A         |
| Track Roller<br>7                | N/A         | N/A         |
| Track Roller<br>8                | N/A         | N/A         |
| Track Roller<br>9                | N/A         | N/A         |
| Track Shoes<br>(Width)           | N/A         | N/A         |

Track Frame - Left

Track Frame - Right

Pins & Bushings Turned? **NO** 

Notes - UNDERCARRIAGE