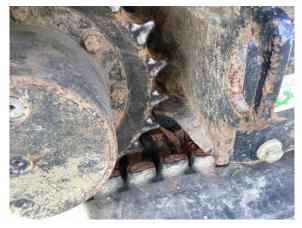

Notes - HYDRAULICS

| ATTACHMENTS / W            | ORK TOOLS       |            |                              |           |         |               |                              |
|----------------------------|-----------------|------------|------------------------------|-----------|---------|---------------|------------------------------|
| Other                      | ٥               | 3          |                              |           |         |               |                              |
|                            |                 |            |                              |           |         |               |                              |
| BOOM                       |                 |            |                              |           |         |               |                              |
| Boom Condition             |                 | Boom Pin   | S                            |           | Pins 8  | Bushings - BO | ОМ                           |
|                            |                 |            |                              |           |         |               |                              |
| ТІСК                       |                 |            |                              |           |         |               |                              |
| Pins & Bushings -          | STICK           | Stick Cond | ditions                      |           | Stick F | Pins          |                              |
|                            |                 |            |                              |           |         |               |                              |
| BUCKET                     |                 |            |                              |           |         |               |                              |
| Bucket Bottom              |                 | Bucket Lir | nkage                        |           | Bucke   | t Mounts      |                              |
|                            |                 |            |                              |           |         |               |                              |
| Bucket Sides               |                 | Cutting Ec | dges                         |           | Teeth   | / Adapters    |                              |
|                            |                 |            |                              |           |         |               |                              |
| Quick Coupler<br><b>NO</b> |                 |            |                              |           |         |               |                              |
|                            |                 |            |                              |           |         |               |                              |
| Brand                      |                 | Serial Nur | nber                         | ۵2        | Width   |               |                              |
|                            |                 |            |                              |           |         |               |                              |
| JNDERCARRIAGE              |                 |            |                              |           |         |               |                              |
|                            | Measurement (L) | % Worn (L) | Total Potential<br>Hours (L) | Measureme | ent (R) | % Worn (R)    | Total Potential<br>Hours (R) |
| Carrier<br>Rollers Front   | Normal wear     |            |                              | Normal w  | ear     |               |                              |
| Carrier<br>Rollers Rear    | N/A             |            |                              | N/A       |         |               |                              |

**Idlers Front** 

**Idlers** Rear

Links

Normal wear

N/A

N/A

Normal wear

N/A

N/A

| Pins &<br>Bushings<br>(External) | N/A         | N/A         |
|----------------------------------|-------------|-------------|
| Pins &<br>Bushings<br>(Internal) | N/A         | N/A         |
| Segments                         | Normal wear | Normal wear |
| Track Roller<br>1                | Normal wear | Normal wear |
| Track Roller<br>10               | N/A         | N/A         |
| Track Roller<br>11               | N/A         | N/A         |
| Track Roller<br>12               | N/A         | N/A         |
| Track Roller<br>2                | Normal wear | Normal wear |
| Track Roller<br>3                | Normal wear | Normal wear |
| Track Roller<br>4                | Normal wear | Normal wear |
| Track Roller<br>5                | N/A         | N/A         |
| Track Roller<br>6                | N/A         | N/A         |
| Track Roller<br>7                | N/A         | N/A         |
| Track Roller<br>8                | N/A         | N/A         |
| Track Roller<br>9                | N/A         | N/A         |
| Track Shoes<br>(Width)           | N/A         | N/A         |

Track Frame - Left

Track Frame - Right

Pins & Bushings Turned? **NO** 

Notes - UNDERCARRIAGE