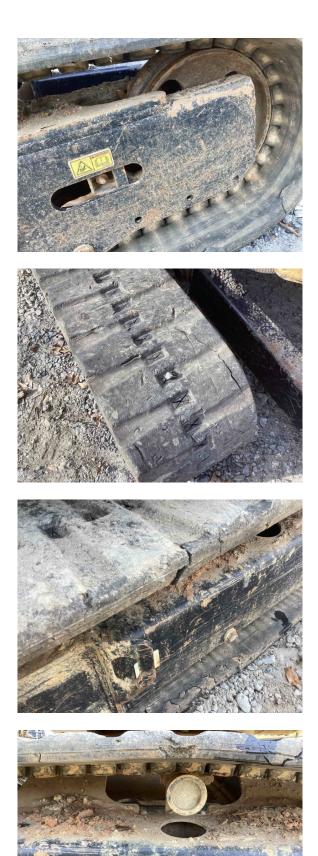

Notes - HYDRAULICS

| ATTACHMENTS / W            | ORK TOOLS       |            |                              |           |         |               |                              |
|----------------------------|-----------------|------------|------------------------------|-----------|---------|---------------|------------------------------|
| Other                      | ٥               | 3          |                              |           |         |               |                              |
|                            |                 |            |                              |           |         |               |                              |
| BOOM                       |                 |            |                              |           |         |               |                              |
| Boom Condition             |                 | Boom Pin   | S                            |           | Pins 8  | Bushings - BO | ОМ                           |
|                            |                 |            |                              |           |         |               |                              |
| ТІСК                       |                 |            |                              |           |         |               |                              |
| Pins & Bushings -          | STICK           | Stick Cond | ditions                      |           | Stick F | Pins          |                              |
|                            |                 |            |                              |           |         |               |                              |
| BUCKET                     |                 |            |                              |           |         |               |                              |
| Bucket Bottom              |                 | Bucket Lir | nkage                        |           | Bucke   | t Mounts      |                              |
|                            |                 |            |                              |           |         |               |                              |
| Bucket Sides               |                 | Cutting Ec | dges                         |           | Teeth   | / Adapters    |                              |
|                            |                 |            |                              |           |         |               |                              |
| Quick Coupler<br><b>NO</b> |                 |            |                              |           |         |               |                              |
|                            |                 |            |                              |           |         |               |                              |
| Brand                      |                 | Serial Nur | nber                         | ۵2        | Width   |               |                              |
|                            |                 |            |                              |           |         |               |                              |
| JNDERCARRIAGE              |                 |            |                              |           |         |               |                              |
|                            | Measurement (L) | % Worn (L) | Total Potential<br>Hours (L) | Measureme | ent (R) | % Worn (R)    | Total Potential<br>Hours (R) |
| Carrier<br>Rollers Front   | Normal wear     |            |                              | Normal w  | ear     |               |                              |
| Carrier<br>Rollers Rear    | N/A             |            |                              | N/A       |         |               |                              |

**Idlers Front** 

**Idlers** Rear

Links

Normal wear

N/A

N/A

Normal wear

N/A

N/A

| Pins &<br>Bushings<br>(External) | N/A         | N/A         |
|----------------------------------|-------------|-------------|
| Pins &<br>Bushings<br>(Internal) | N/A         | N/A         |
| Segments                         | Normal wear | Normal wear |
| Track Roller<br>1                | Normal wear | Normal wear |
| Track Roller<br>10               | N/A         | N/A         |
| Track Roller<br>11               | N/A         | N/A         |
| Track Roller<br>12               | N/A         | N/A         |
| Track Roller<br>2                | Normal wear | Normal wear |
| Track Roller<br>3                | Normal wear | Normal wear |
| Track Roller<br>4                | Normal wear | Normal wear |
| Track Roller<br>5                | N/A         | N/A         |
| Track Roller<br>6                | N/A         | N/A         |
| Track Roller<br>7                | N/A         | N/A         |
| Track Roller<br>8                | N/A         | N/A         |
| Track Roller<br>9                | N/A         | N/A         |
| Track Shoes<br>(Width)           | N/A         | N/A         |

Track Frame - Left

Track Frame - Right

Pins & Bushings Turned? **NO** 

Notes - UNDERCARRIAGE