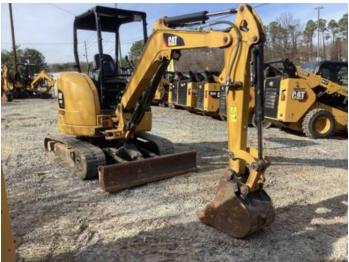

r>4                | Normal wear | Normal wear |
| Track Roller<br>5                | N/A         | N/A         |
| Track Roller<br>6                | N/A         | N/A         |
| Track Roller<br>7                | N/A         | N/A         |
| Track Roller<br>8                | N/A         | N/A         |
| Track Roller<br>9                | N/A         | N/A         |
| Track Shoes<br>(Width)           | N/A         | N/A         |

Track Frame - Left

Track Frame - Right

Pins & Bushings Turned? **NO** 

Notes - UNDERCARRIAGE

#### **FINAL DRIVES**

Housings

Planetaries / Diff

Notes - FINAL DRIVES

## COMMENTS, MISC. REPAIRS, GENERAL REMARKS

۵2

| comment 1 | comment 2 | comment 3 |
|-----------|-----------|-----------|
|           |           |           |

comment 4

comment 5





























## LINE ITEM PHOTOS (22)





## Other







Serial Number





Notes - UNDERCARRIAGE























Notes - FINAL DRIVES