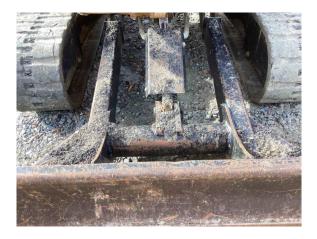

Notes - HYDRAULICS

| ATTACHMENTS / W            | ORK TOOLS       |            |                              |           |         |               |                              |
|----------------------------|-----------------|------------|------------------------------|-----------|---------|---------------|------------------------------|
| Other                      | ٥               | 3          |                              |           |         |               |                              |
|                            |                 |            |                              |           |         |               |                              |
| BOOM                       |                 |            |                              |           |         |               |                              |
| Boom Condition             |                 | Boom Pin   | S                            |           | Pins 8  | Bushings - BO | ОМ                           |
|                            |                 |            |                              |           |         |               |                              |
| ТІСК                       |                 |            |                              |           |         |               |                              |
| Pins & Bushings -          | STICK           | Stick Cond | ditions                      |           | Stick F | Pins          |                              |
|                            |                 |            |                              |           |         |               |                              |
| BUCKET                     |                 |            |                              |           |         |               |                              |
| Bucket Bottom              |                 | Bucket Lir | nkage                        |           | Bucke   | t Mounts      |                              |
|                            |                 |            |                              |           |         |               |                              |
| Bucket Sides               |                 | Cutting Ec | dges                         |           | Teeth   | / Adapters    |                              |
|                            |                 |            |                              |           |         |               |                              |
| Quick Coupler<br><b>NO</b> |                 |            |                              |           |         |               |                              |
|                            |                 |            |                              |           |         |               |                              |
| Brand                      |                 | Serial Nur | nber                         | ۵2        | Width   |               |                              |
|                            |                 |            |                              |           |         |               |                              |
| JNDERCARRIAGE              |                 |            |                              |           |         |               |                              |
|                            | Measurement (L) | % Worn (L) | Total Potential<br>Hours (L) | Measureme | ent (R) | % Worn (R)    | Total Potential<br>Hours (R) |
| Carrier<br>Rollers Front   | Normal wear     |            |                              | Normal w  | ear     |               |                              |
| Carrier<br>Rollers Rear    | N/A             |            |                              | N/A       |         |               |                              |

**Idlers Front** 

**Idlers** Rear

Links

Normal wear

N/A

N/A

Normal wear

N/A

N/A

| Pins &<br>Bushings<br>(External) | N/A         | N/A         |
|----------------------------------|-------------|-------------|
| Pins &<br>Bushings<br>(Internal) | N/A         | N/A         |
| Segments                         | Normal wear | Normal wear |
| Track Roller<br>1                | Normal wear | Normal wear |
| Track Roller<br>10               | N/A         | N/A         |
| Track Roller<br>11               | N/A         | N/A         |
| Track Roller<br>12               | N/A         | N/A         |
| Track Roller<br>2                | Normal wear | Normal wear |
| Track Roller<br>3                | Normal wear | Normal wear |
| Track Roller<br>4                | Normal wear | Normal wear |
| Track Roller<br>5                | N/A         | N/A         |
| Track Roller<br>6                | N/A         | N/A         |
| Track Roller<br>7                | N/A         | N/A         |
| Track Roller<br>8                | N/A         | N/A         |
| Track Roller<br>9                | N/A         | N/A         |
| Track Shoes<br>(Width)           | N/A         | N/A         |

Track Frame - Left

Track Frame - Right

Pins & Bushings Turned? **NO** 

Notes - UNDERCARRIAGE