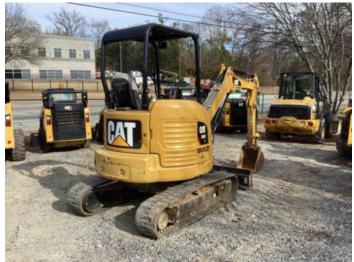

# 2019 CAT **303ECR** TRACK EXCAVATORS

## **INSPECTION DETAILS**

| Inspection Type   | Marketing                  |
|-------------------|----------------------------|
| Inspection Form   | Standard                   |
| Inspection #      | 10089617                   |
| Inspection Status | Completed                  |
| Created           | 01/05/24 09:01:32          |
| Updated           | 04/23/24 14:06:30          |
| Created By        | Aldridge, Jimmy            |
| Inspector         | Aldridge, Jimmy            |
| Reviewers         | Aldridge, Jimmy            |
| Salesperson       | Humphries, Robert          |
| Serial #          | HHM03843                   |
| SMU / Hours       | 758                        |
| Location          | Austell, GA, United States |