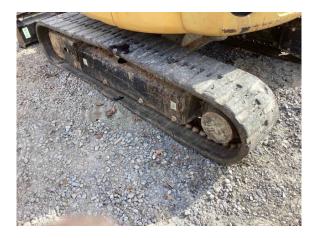

Notes - HYDRAULICS

| ATTACHMENTS / W            | ORK TOOLS       |            |                              |           |         |               |                              |
|----------------------------|-----------------|------------|------------------------------|-----------|---------|---------------|------------------------------|
| Other                      | ٥               | 3          |                              |           |         |               |                              |
|                            |                 |            |                              |           |         |               |                              |
| BOOM                       |                 |            |                              |           |         |               |                              |
| Boom Condition             |                 | Boom Pin   | S                            |           | Pins 8  | Bushings - BO | ОМ                           |
|                            |                 |            |                              |           |         |               |                              |
| ТІСК                       |                 |            |                              |           |         |               |                              |
| Pins & Bushings -          | STICK           | Stick Cond | ditions                      |           | Stick F | Pins          |                              |
|                            |                 |            |                              |           |         |               |                              |
| BUCKET                     |                 |            |                              |           |         |               |                              |
| Bucket Bottom              |                 | Bucket Lir | nkage                        |           | Bucke   | t Mounts      |                              |
|                            |                 |            |                              |           |         |               |                              |
| Bucket Sides               |                 | Cutting Ec | dges                         |           | Teeth   | / Adapters    |                              |
|                            |                 |            |                              |           |         |               |                              |
| Quick Coupler<br><b>NO</b> |                 |            |                              |           |         |               |                              |
|                            |                 |            |                              |           |         |               |                              |
| Brand                      |                 | Serial Nur | nber                         | ۵2        | Width   |               |                              |
|                            |                 |            |                              |           |         |               |                              |
| JNDERCARRIAGE              |                 |            |                              |           |         |               |                              |
|                            | Measurement (L) | % Worn (L) | Total Potential<br>Hours (L) | Measureme | ent (R) | % Worn (R)    | Total Potential<br>Hours (R) |
| Carrier<br>Rollers Front   | Normal wear     |            |                              | Normal w  | ear     |               |                              |
| Carrier<br>Rollers Rear    | N/A             |            |                              | N/A       |         |               |                              |

**Idlers Front** 

**Idlers** Rear

Links

Normal wear

N/A

N/A

Normal wear

N/A

N/A

| Pins &<br>Bushings<br>(External) | N/A         | N/A         |
|----------------------------------|-------------|-------------|
| Pins &<br>Bushings<br>(Internal) | N/A         | N/A         |
| Segments                         | Normal wear | Normal wear |
| Track Roller<br>1                | Normal wear | Normal wear |
| Track Roller<br>10               | N/A         | N/A         |
| Track Roller<br>11               | N/A         | N/A         |
| Track Roller<br>12               | N/A         | N/A         |
| Track Roller<br>2                | Normal wear | Normal wear |
| Track Roller<br>3                | Normal wear | Normal wear |
| Track Roller<br>4                | Normal wear | Normal wear |
| Track Roller<br>5                | N/A         | N/A         |
| Track Roller<br>6                | N/A         | N/A         |
| Track Roller<br>7                | N/A         | N/A         |
| Track Roller<br>8                | N/A         | N/A         |
| Track Roller<br>9                | N/A         | N/A         |
| Track Shoes<br>(Width)           | N/A         | N/A         |

Track Frame - Left

Track Frame - Right

Pins & Bushings Turned? **NO** 

Notes - UNDERCARRIAGE