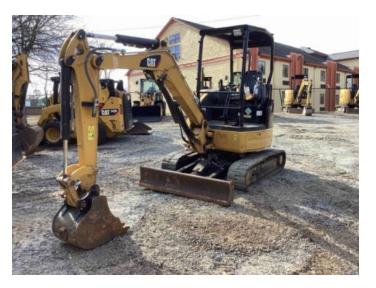

<br>4                | Normal wear | Normal wear |
| Track Roller<br>5                | N/A         | N/A         |
| Track Roller<br>6                | N/A         | N/A         |
| Track Roller<br>7                | N/A         | N/A         |
| Track Roller<br>8                | N/A         | N/A         |
| Track Roller<br>9                | N/A         | N/A         |
| Track Shoes<br>(Width)           | N/A         | N/A         |

Track Frame - Left

Track Frame - Right

Pins & Bushings Turned? **NO** 

Notes - UNDERCARRIAGE

#### **FINAL DRIVES**

Housings

Planetaries / Diff

Notes - FINAL DRIVES

## COMMENTS, MISC. REPAIRS, GENERAL REMARKS

۵2

| comment 1 | comment 2 | comment 3 |
|-----------|-----------|-----------|
|           |           |           |

comment 4

comment 5





























## LINE ITEM PHOTOS (22)





## Other







Serial Number





Notes - UNDERCARRIAGE























Notes - FINAL DRIVES