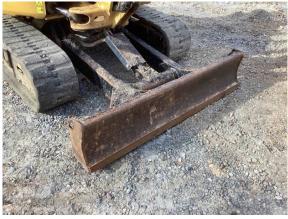

Notes - HYDRAULICS

| ATTACHMENTS / W            | ORK TOOLS       |            |                              |           |         |               |                              |
|----------------------------|-----------------|------------|------------------------------|-----------|---------|---------------|------------------------------|
| Other                      | ٥               | 3          |                              |           |         |               |                              |
|                            |                 |            |                              |           |         |               |                              |
| BOOM                       |                 |            |                              |           |         |               |                              |
| Boom Condition             |                 | Boom Pin   | S                            |           | Pins 8  | Bushings - BO | ОМ                           |
|                            |                 |            |                              |           |         |               |                              |
| ТІСК                       |                 |            |                              |           |         |               |                              |
| Pins & Bushings -          | STICK           | Stick Cond | ditions                      |           | Stick F | Pins          |                              |
|                            |                 |            |                              |           |         |               |                              |
| BUCKET                     |                 |            |                              |           |         |               |                              |
| Bucket Bottom              |                 | Bucket Lir | nkage                        |           | Bucke   | t Mounts      |                              |
|                            |                 |            |                              |           |         |               |                              |
| Bucket Sides               |                 | Cutting Ec | dges                         |           | Teeth   | / Adapters    |                              |
|                            |                 |            |                              |           |         |               |                              |
| Quick Coupler<br><b>NO</b> |                 |            |                              |           |         |               |                              |
|                            |                 |            |                              |           |         |               |                              |
| Brand                      |                 | Serial Nur | nber                         | ۵2        | Width   |               |                              |
|                            |                 |            |                              |           |         |               |                              |
| JNDERCARRIAGE              |                 |            |                              |           |         |               |                              |
|                            | Measurement (L) | % Worn (L) | Total Potential<br>Hours (L) | Measureme | ent (R) | % Worn (R)    | Total Potential<br>Hours (R) |
| Carrier<br>Rollers Front   | Normal wear     |            |                              | Normal w  | ear     |               |                              |
| Carrier<br>Rollers Rear    | N/A             |            |                              | N/A       |         |               |                              |