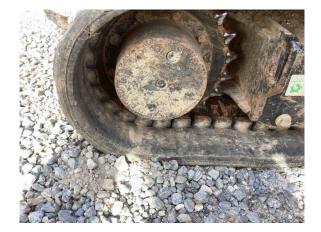

Notes - HYDRAULICS

| ATTACHMENTS / W            | ORK TOOLS       |            |                              |           |         |               |                              |
|----------------------------|-----------------|------------|------------------------------|-----------|---------|---------------|------------------------------|
| Other                      | ٥               | 3          |                              |           |         |               |                              |
|                            |                 |            |                              |           |         |               |                              |
| BOOM                       |                 |            |                              |           |         |               |                              |
| Boom Condition             |                 | Boom Pin   | S                            |           | Pins 8  | Bushings - BO | ОМ                           |
|                            |                 |            |                              |           |         |               |                              |
| ТІСК                       |                 |            |                              |           |         |               |                              |
| Pins & Bushings -          | STICK           | Stick Cond | ditions                      |           | Stick F | Pins          |                              |
|                            |                 |            |                              |           |         |               |                              |
| BUCKET                     |                 |            |                              |           |         |               |                              |
| Bucket Bottom              |                 | Bucket Lir | nkage                        |           | Bucke   | t Mounts      |                              |
|                            |                 |            |                              |           |         |               |                              |
| Bucket Sides               |                 | Cutting Ec | dges                         |           | Teeth   | / Adapters    |                              |
|                            |                 |            |                              |           |         |               |                              |
| Quick Coupler<br><b>NO</b> |                 |            |                              |           |         |               |                              |
|                            |                 |            |                              |           |         |               |                              |
| Brand                      |                 | Serial Nur | nber                         | ۵2        | Width   |               |                              |
|                            |                 |            |                              |           |         |               |                              |
| JNDERCARRIAGE              |                 |            |                              |           |         |               |                              |
|                            | Measurement (L) | % Worn (L) | Total Potential<br>Hours (L) | Measureme | ent (R) | % Worn (R)    | Total Potential<br>Hours (R) |
| Carrier<br>Rollers Front   | Normal wear     |            |                              | Normal w  | ear     |               |                              |
| Carrier<br>Rollers Rear    | N/A             |            |                              | N/A       |         |               |                              |

**Idlers Front** 

**Idlers** Rear

Links

Normal wear

N/A

N/A

Normal wear

N/A

N/A

| Pins &<br>Bushings<br>(External) | N/A         | N/A         |
|----------------------------------|-------------|-------------|
| Pins &<br>Bushings<br>(Internal) | N/A         | N/A         |
| Segments                         | Normal wear | Normal wear |
| Track Roller<br>1                | Normal wear | Normal wear |
| Track Roller<br>10               | N/A         | N/A         |
| Track Roller<br>11               | N/A         | N/A         |
| Track Roller<br>12               | N/A         | N/A         |
| Track Roller<br>2                | Normal wear | Normal wear |
| Track Roller<br>3                | Normal wear | Normal wear |
| Track Roller<br>4                | Normal wear | Normal wear |
| Track Roller<br>5                | N/A         | N/A         |
| Track Roller<br>6                | N/A         | N/A         |
| Track Roller<br>7                | N/A         | N/A         |
| Track Roller<br>8                | N/A         | N/A         |
| Track Roller<br>9                | N/A         | N/A         |
| Track Shoes<br>(Width)           | N/A         | N/A         |

Track Frame - Left

Track Frame - Right

Pins & Bushings Turned? **NO** 

Notes - UNDERCARRIAGE