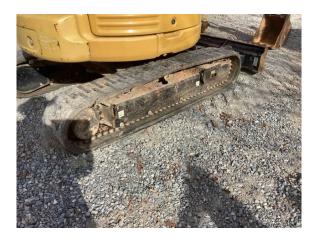

Notes - HYDRAULICS

| ATTACHMENTS / W            | ORK TOOLS       |            |                              |           |         |               |                              |
|----------------------------|-----------------|------------|------------------------------|-----------|---------|---------------|------------------------------|
| Other                      | ٥               | 3          |                              |           |         |               |                              |
|                            |                 |            |                              |           |         |               |                              |
| BOOM                       |                 |            |                              |           |         |               |                              |
| Boom Condition             |                 | Boom Pin   | S                            |           | Pins 8  | Bushings - BO | ОМ                           |
|                            |                 |            |                              |           |         |               |                              |
| ТІСК                       |                 |            |                              |           |         |               |                              |
| Pins & Bushings -          | STICK           | Stick Cond | ditions                      |           | Stick F | Pins          |                              |
|                            |                 |            |                              |           |         |               |                              |
| BUCKET                     |                 |            |                              |           |         |               |                              |
| Bucket Bottom              |                 | Bucket Lir | nkage                        |           | Bucke   | t Mounts      |                              |
|                            |                 |            |                              |           |         |               |                              |
| Bucket Sides               |                 | Cutting Ec | dges                         |           | Teeth   | / Adapters    |                              |
|                            |                 |            |                              |           |         |               |                              |
| Quick Coupler<br><b>NO</b> |                 |            |                              |           |         |               |                              |
|                            |                 |            |                              |           |         |               |                              |
| Brand                      |                 | Serial Nur | nber                         | ۵2        | Width   |               |                              |
|                            |                 |            |                              |           |         |               |                              |
| JNDERCARRIAGE              |                 |            |                              |           |         |               |                              |
|                            | Measurement (L) | % Worn (L) | Total Potential<br>Hours (L) | Measureme | ent (R) | % Worn (R)    | Total Potential<br>Hours (R) |
| Carrier<br>Rollers Front   | Normal wear     |            |                              | Normal w  | ear     |               |                              |
| Carrier<br>Rollers Rear    | N/A             |            |                              | N/A       |         |               |                              |

**Idlers Front** 

**Idlers** Rear

Links

Normal wear

N/A

N/A

Normal wear

N/A

N/A

| Pins &<br>Bushings<br>(External) | N/A         | N/A         |
|----------------------------------|-------------|-------------|
| Pins &<br>Bushings<br>(Internal) | N/A         | N/A         |
| Segments                         | Normal wear | Normal wear |
| Track Roller<br>1                | Normal wear | Normal wear |
| Track Roller<br>10               | N/A         | N/A         |
| Track Roller<br>11               | N/A         | N/A         |
| Track Roller<br>12               | N/A         | N/A         |
| Track Roller<br>2                | Normal wear | Normal wear |
| Track Roller<br>3                | Normal wear | Normal wear |
| Track Roller<br>4                | Normal wear | Normal wear |
| Track Roller<br>5                | N/A         | N/A         |
| Track Roller<br>6                | N/A         | N/A         |
| Track Roller<br>7                | N/A         | N/A         |
| Track Roller<br>8                | N/A         | N/A         |
| Track Roller<br>9                | N/A         | N/A         |
| Track Shoes<br>(Width)           | N/A         | N/A         |

Track Frame - Left

Track Frame - Right

Pins & Bushings Turned? **NO** 

Notes - UNDERCARRIAGE