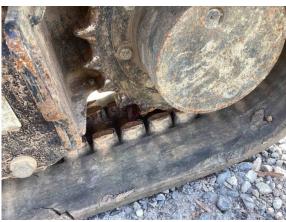

Notes - HYDRAULICS

| ATTACHMENTS / W            | ORK TOOLS       |            |                              |           |         |               |                              |
|----------------------------|-----------------|------------|------------------------------|-----------|---------|---------------|------------------------------|
| Other                      | ٥               | 3          |                              |           |         |               |                              |
|                            |                 |            |                              |           |         |               |                              |
| BOOM                       |                 |            |                              |           |         |               |                              |
| Boom Condition             |                 | Boom Pin   | S                            |           | Pins 8  | Bushings - BO | ОМ                           |
|                            |                 |            |                              |           |         |               |                              |
| ТІСК                       |                 |            |                              |           |         |               |                              |
| Pins & Bushings -          | STICK           | Stick Cond | ditions                      |           | Stick F | Pins          |                              |
|                            |                 |            |                              |           |         |               |                              |
| BUCKET                     |                 |            |                              |           |         |               |                              |
| Bucket Bottom              |                 | Bucket Lir | nkage                        |           | Bucke   | t Mounts      |                              |
|                            |                 |            |                              |           |         |               |                              |
| Bucket Sides               |                 | Cutting Ec | dges                         |           | Teeth   | / Adapters    |                              |
|                            |                 |            |                              |           |         |               |                              |
| Quick Coupler<br><b>NO</b> |                 |            |                              |           |         |               |                              |
|                            |                 |            |                              |           |         |               |                              |
| Brand                      |                 | Serial Nur | nber                         | ۵2        | Width   |               |                              |
|                            |                 |            |                              |           |         |               |                              |
| JNDERCARRIAGE              |                 |            |                              |           |         |               |                              |
|                            | Measurement (L) | % Worn (L) | Total Potential<br>Hours (L) | Measureme | ent (R) | % Worn (R)    | Total Potential<br>Hours (R) |
| Carrier<br>Rollers Front   | Normal wear     |            |                              | Normal w  | ear     |               |                              |
| Carrier<br>Rollers Rear    | N/A             |            |                              | N/A       |         |               |                              |

**Idlers Front** 

**Idlers** Rear

Links

Normal wear

N/A

N/A

Normal wear

N/A

N/A

| Pins &<br>Bushings<br>(External) | N/A         | N/A         |
|----------------------------------|-------------|-------------|
| Pins &<br>Bushings<br>(Internal) | N/A         | N/A         |
| Segments                         | Normal wear | Normal wear |
| Track Roller<br>1                | Normal wear | Normal wear |
| Track Roller<br>10               | N/A         | N/A         |
| Track Roller<br>11               | N/A         | N/A         |
| Track Roller<br>12               | N/A         | N/A         |
| Track Roller<br>2                | Normal wear | Normal wear |
| Track Roller<br>3                | Normal wear | Normal wear |
| Track Roller<br>4                | Normal wear | Normal wear |
| Track Roller<br>5                | N/A         | N/A         |
| Track Roller<br>6                | N/A         | N/A         |
| Track Roller<br>7                | N/A         | N/A         |
| Track Roller<br>8                | N/A         | N/A         |
| Track Roller<br>9                | N/A         | N/A         |
| Track Shoes<br>(Width)           | N/A         | N/A         |

Track Frame - Left

Track Frame - Right

Pins & Bushings Turned? **NO** 

Notes - UNDERCARRIAGE