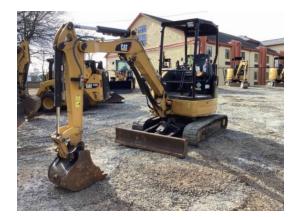

# 2019 CAT **303ECR** TRACK EXCAVATORS

## **INSPECTION DETAILS**

| Inspection Type   | Marketing                  |
|-------------------|----------------------------|
| Inspection Form   | Standard                   |
| Inspection #      | 10089617                   |
| Inspection Status | Completed                  |
| Created           | 01/05/24 09:01:32          |
| Updated           | 04/23/24 14:06:30          |
| Created By        | Aldridge, Jimmy            |
| Inspector         | Aldridge, Jimmy            |
| Reviewers         | Aldridge, Jimmy            |
| Salesperson       | Humphries, Robert          |
| Serial #          | HHM03843                   |
| SMU / Hours       | 758                        |
| Location          | Austell, GA, United States |



#### **CLIENT DETAILS**

| Name        |               |
|-------------|---------------|
| Company     | Cat Financial |
| Address     |               |
| City        |               |
| State       | Georgia       |
| Country     | United States |
| Postal Code |               |
| Email       |               |
| Phone       |               |
|             |               |

#### **FEATURES**

#### General

- Auxiliary Hydraulics Pressure -High Pressure
- Lighting

Engine Enclosures

**Rubber Track** 

•

• Hand and Foot Control

# Technology

Pilot Control

| CONDITION                                         |                                                   |                                        |  |
|---------------------------------------------------|------------------------------