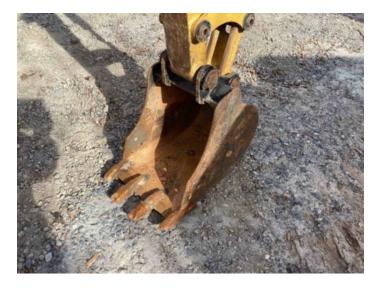

Notes - HYDRAULICS

| ATTACHMENTS / W            | ORK TOOLS       |            |                              |           |         |               |                              |
|----------------------------|-----------------|------------|------------------------------|-----------|---------|---------------|------------------------------|
| Other                      | ٥               | 3          |                              |           |         |               |                              |
|                            |                 |            |                              |           |         |               |                              |
| BOOM                       |                 |            |                              |           |         |               |                              |
| Boom Condition             |                 | Boom Pin   | S                            |           | Pins 8  | Bushings - BO | ОМ                           |
|                            |                 |            |                              |           |         |               |                              |
| ТІСК                       |                 |            |                              |           |         |               |                              |
| Pins & Bushings -          | STICK           | Stick Cond | ditions                      |           | Stick F | Pins          |                              |
|                            |                 |            |                              |           |         |               |                              |
| BUCKET                     |                 |            |                              |           |         |               |                              |
| Bucket Bottom              |                 | Bucket Lir | nkage                        |           | Bucke   | t Mounts      |                              |
|                            |                 |            |                              |           |         |               |                              |
| Bucket Sides               |                 | Cutting Ec | dges                         |           | Teeth   | / Adapters    |                              |
|                            |                 |            |                              |           |         |               |                              |
| Quick Coupler<br><b>NO</b> |                 |            |                              |           |         |               |                              |
|                            |                 |            |                              |           |         |               |                              |
| Brand                      |                 | Serial Nur | nber                         | ۵2        | Width   |               |                              |
|                            |                 |            |                              |           |         |               |                              |
| JNDERCARRIAGE              |                 |            |                              |           |         |               |                              |
|                            | Measurement (L) | % Worn (L) | Total Potential<br>Hours (L) | Measureme | ent (R) | % Worn (R)    | Total Potential<br>Hours (R) |
| Carrier<br>Rollers Front   | Normal wear     |            |                              | Normal w  | ear     |               |                              |
| Carrier<br>Rollers Rear    | N/A             |            |                              | N/A       |         |               |                              |