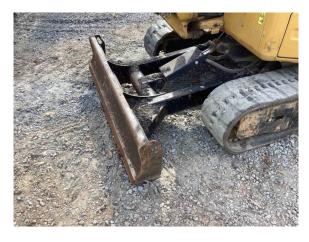

Notes - HYDRAULICS

| ATTACHMENTS / W            | ORK TOOLS       |            |                              |           |         |               |                              |
|----------------------------|-----------------|------------|------------------------------|-----------|---------|---------------|------------------------------|
| Other                      | ٥               | 3          |                              |           |         |               |                              |
|                            |                 |            |                              |           |         |               |                              |
| BOOM                       |                 |            |                              |           |         |               |                              |
| Boom Condition             |                 | Boom Pin   | S                            |           | Pins 8  | Bushings - BO | ОМ                           |
|                            |                 |            |                              |           |         |               |                              |
| ТІСК                       |                 |            |                              |           |         |               |                              |
| Pins & Bushings -          | STICK           | Stick Cond | ditions                      |           | Stick F | Pins          |                              |
|                            |                 |            |                              |           |         |               |                              |
| BUCKET                     |                 |            |                              |           |         |               |                              |
| Bucket Bottom              |                 | Bucket Lir | nkage                        |           | Bucke   | t Mounts      |                              |
|                            |                 |            |                              |           |         |               |                              |
| Bucket Sides               |                 | Cutting Ec | dges                         |           | Teeth   | / Adapters    |                              |
|                            |                 |            |                              |           |         |               |                              |
| Quick Coupler<br><b>NO</b> |                 |            |                              |           |         |               |                              |
|                            |                 |            |                              |           |         |               |                              |
| Brand                      |                 | Serial Nur | nber                         | ۵2        | Width   |               |                              |
|                            |                 |            |                              |           |         |               |                              |
| JNDERCARRIAGE              |                 |            |                              |           |         |               |                              |
|                            | Measurement (L) | % Worn (L) | Total Potential<br>Hours (L) | Measureme | ent (R) | % Worn (R)    | Total Potential<br>Hours (R) |
| Carrier<br>Rollers Front   | Normal wear     |            |                              | Normal w  | ear     |               |                              |
| Carrier<br>Rollers Rear    | N/A             |            |                              | N/A       |         |               |                              |