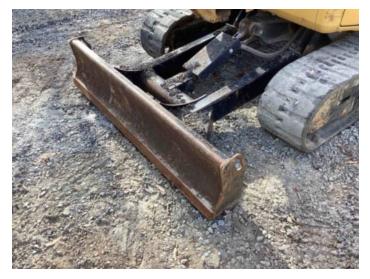

Notes - HYDRAULICS

| ATTACHMENTS / W            | ORK TOOLS       |            |                              |           |         |               |                              |
|----------------------------|-----------------|------------|------------------------------|-----------|---------|---------------|------------------------------|
| Other                      | ٥               | 3          |                              |           |         |               |                              |
|                            |                 |            |                              |           |         |               |                              |
| BOOM                       |                 |            |                              |           |         |               |                              |
| Boom Condition             |                 | Boom Pin   | S                            |           | Pins 8  | Bushings - BO | ОМ                           |
|                            |                 |            |                              |           |         |               |                              |
| ТІСК                       |                 |            |                              |           |         |               |                              |
| Pins & Bushings -          | STICK           | Stick Cond | ditions                      |           | Stick F | Pins          |                              |
|                            |                 |            |                              |           |         |               |                              |
| BUCKET                     |                 |            |                              |           |         |               |                              |
| Bucket Bottom              |                 | Bucket Lir | nkage                        |           | Bucke   | t Mounts      |                              |
|                            |                 |            |                              |           |         |               |                              |
| Bucket Sides               |                 | Cutting Ec | dges                         |           | Teeth   | / Adapters    |                              |
|                            |                 |            |                              |           |         |               |                              |
| Quick Coupler<br><b>NO</b> |                 |            |                              |           |         |               |                              |
|                            |                 |            |                              |           |         |               |                              |
| Brand                      |                 | Serial Nur | nber                         | ۵2        | Width   |               |                              |
|                            |                 |            |                              |           |         |               |                              |
| JNDERCARRIAGE              |                 |            |                              |           |         |               |                              |
|                            | Measurement (L) | % Worn (L) | Total Potential<br>Hours (L) | Measureme | ent (R) | % Worn (R)    | Total Potential<br>Hours (R) |
| Carrier<br>Rollers Front   | Normal wear     |            |                              | Normal w  | ear     |               |                              |
| Carrier<br>Rollers Rear    | N/A             |            |                              | N/A       |         |               |                              |