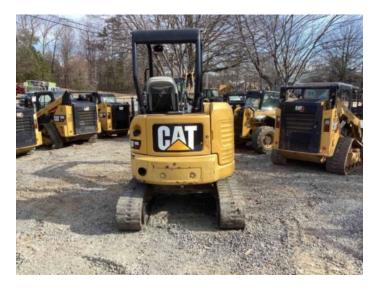

# 2019 CAT **303ECR** TRACK EXCAVATORS

## **INSPECTION DETAILS**

| Inspection Type   | Marketing                  |
|-------------------|----------------------------|
| Inspection Form   | Standard                   |
| Inspection #      | 10089617                   |
| Inspection Status | Completed                  |
| Created           | 01/05/24 09:01:32          |
| Updated           | 04/23/24 14:06:30          |
| Created By        | Aldridge, Jimmy            |
| Inspector         | Aldridge, Jimmy            |
| Reviewers         | Aldridge, Jimmy            |
| Salesperson       | Humphries, Robert          |
| Serial #          | HHM03843                   |
| SMU / Hours       | 758                        |
| Location          | Austell, GA, United States |