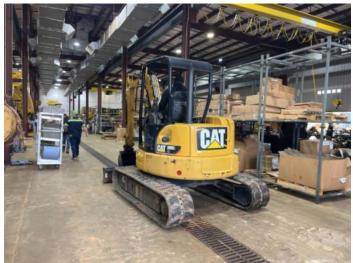

# 2018 CAT **305E2CR** TRACK EXCAVATORS

# **INSPECTION DETAILS**

| Inspection Type   | Marketing                                |
|-------------------|------------------------------------------|
| Inspection Form   | Standard                                 |
| Inspection #      | 10049190                                 |
| Inspection Status | Completed                                |
| Created           | 06/29/23 11:28:41                        |
| Updated           | 04/23/24 14:26:49                        |
| Created By        | Aldridge, Jimmy                          |
| Inspector         | Aldridge, Jimmy                          |
| Reviewers         | Aldridge, Jimmy; Mcloughlin, Calum<br>A. |
| Salesperson       | Mcloughlin, Calum A.                     |
| Serial #          | H5M06084                                 |
| SMU / Hours       | 1,154                                    |
| Location          | Dacula, GA, United States                |