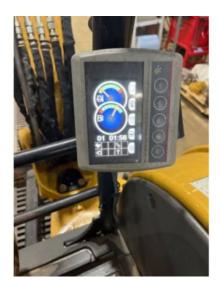

# **INSPECTION DETAILS**

| Inspection Type   | Marketing                                |
|-------------------|------------------------------------------|
| Inspection Form   | Standard                                 |
| Inspection #      | 10049190                                 |
| Inspection Status | Completed                                |
| Created           | 06/29/23 11:28:41                        |
| Updated           | 04/23/24 14:26:49                        |
| Created By        | Aldridge, Jimmy                          |
| Inspector         | Aldridge, Jimmy                          |
| Reviewers         | Aldridge, Jimmy; Mcloughlin, Calum<br>A. |
| Salesperson       | Mcloughlin, Calum A.                     |
| Serial #          | H5M06084                                 |
| SMU / Hours       | 1,154                                    |
| Location          | Dacula, GA, United States                |

### GENERAL APPEARANCE

| Car Body                      | Counterweight                        | Crankcase Guard / Battery Box       |
|-------------------------------|--------------------------------------|-------------------------------------|
| Draw Bar                      | Eng. Enclose Hood / Stack            | Engine Doors                        |
| Fenders<br>•••                | Fuel Tank                            | Grab Irons                          |
| Hood<br>●●●                   | Main Frame Welds                     | Paint<br>•••                        |
| Radiator Grill & Shroud       | Sheet Metal                          |                                     |
| SAFETY ITEMS                  |                                      |                                     |
| Horn<br>●●●                   | Swing Brake                          |                                     |
| ROPS<br>YES                   | Safety Decals In Place<br><b>YES</b> | Safety Decals Legible<br><b>YES</b> |
| GAUGES, OPERATOR STATION, CON | ISOLE                                |                                     |
| Dash Console<br>●●●           | EMS Panel / Warnings                 | Floor Boards                        |
| Gauges<br>•••                 | Meter<br>•••                         | Seat Belt                           |
| Seat Cushion / Arm Rest       | Switches                             |                                     |