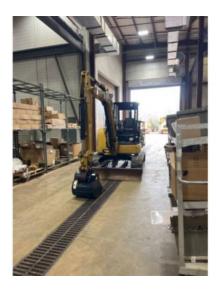

# 2018 CAT **305E2CR** TRACK EXCAVATORS

# **INSPECTION DETAILS**

| Inspection Type   | Marketing                                |
|-------------------|------------------------------------------|
| Inspection Form   | Standard                                 |
| Inspection #      | 10049190                                 |
| Inspection Status | Completed                                |
| Created           | 06/29/23 11:28:41                        |
| Updated           | 04/23/24 14:26:49                        |
| Created By        | Aldridge, Jimmy                          |
| Inspector         | Aldridge, Jimmy                          |
| Reviewers         | Aldridge, Jimmy; Mcloughlin, Calum<br>A. |
| Salesperson       | Mcloughlin, Calum A.                     |
| Serial #          | H5M06084                                 |
| SMU / Hours       | 1,154                                    |
| Location          | Dacula, GA, United States                |