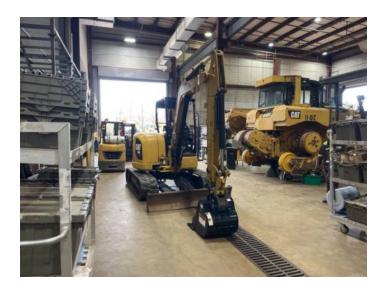

# 2018 CAT **305E2CR** TRACK EXCAVATORS

# **INSPECTION DETAILS**

| Inspection Type   | Marketing                                |
|-------------------|------------------------------------------|
| Inspection Form   | Standard                                 |
| Inspection #      | 10049190                                 |
| Inspection Status | Completed                                |
| Created           | 06/29/23 11:28:41                        |
| Updated           | 04/23/24 14:26:49                        |
| Created By        | Aldridge, Jimmy                          |
| Inspector         | Aldridge, Jimmy                          |
| Reviewers         | Aldridge, Jimmy; Mcloughlin, Calum<br>A. |
| Salesperson       | Mcloughlin, Calum A.                     |
| Serial #          | H5M06084                                 |
| SMU / Hours       | 1,154                                    |
| Location          | Dacula, GA, United States                |