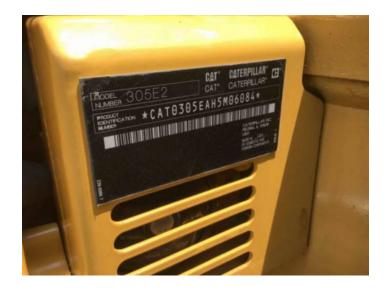

# 2018 CAT **305E2CR** TRACK EXCAVATORS

# **INSPECTION DETAILS**

| Inspection Type   | Marketing                                |
|-------------------|------------------------------------------|
| Inspection Form   | Standard                                 |
| Inspection #      | 10049190                                 |
| Inspection Status | Completed                                |
| Created           | 06/29/23 11:28:41                        |
| Updated           | 04/23/24 14:26:49                        |
| Created By        | Aldridge, Jimmy                          |
| Inspector         | Aldridge, Jimmy                          |
| Reviewers         | Aldridge, Jimmy; Mcloughlin, Calum<br>A. |
| Salesperson       | Mcloughlin, Calum A.                     |
| Serial #          | H5M06084                                 |
| SMU / Hours       | 1,154                                    |
| Location          | Dacula, GA, United States                |