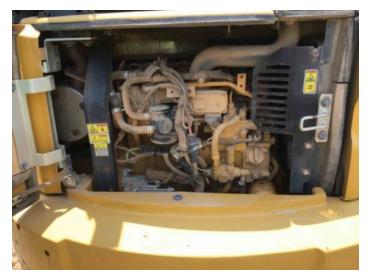

...

Back Up Alarm YES

Fuel Level

| ENGINE                       |                                      |                                |
|------------------------------|--------------------------------------|--------------------------------|
| Air Cleaners<br>●●●          | Belts / Pulleys                      | Engine Supports                |
| Exhaust / Muffler            | Fuel Injection System                | Oil Filter Condition (CUT)     |
| Operating Condition - ENGINE |                                      |                                |
| Blow By<br><b>NO</b>         | Compression in Radiator<br><b>NO</b> | Fluid Levels OK?<br><b>YES</b> |
| Knocking<br><b>NO</b>        | Oil Leaks<br><b>NO</b>               | Water in Oil<br><b>NO</b>      |
| COOLING SYSTEM               |                                      |                                |
| Coolers<br>•••               | Fan<br>●●●                           | Fan Drive                      |
| Hoses<br>•••                 | Radiator<br>•••                      | Water Pump                     |
| Leaks<br><b>NO</b>           |                                      |                                |
| ELECTRICAL, STARTING AND CHA | ARGING SYSTEM                        |                                |
| Alternator<br>•••            | Batteries / Cables                   | Lighting<br>•••                |

Starter ...

Wiring