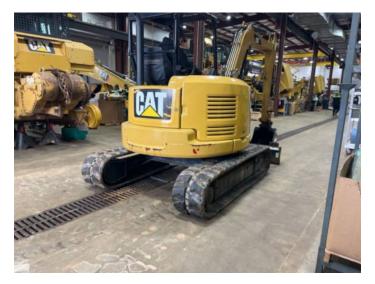

# 2018 CAT **305E2CR** TRACK EXCAVATORS

# **INSPECTION DETAILS**

| Inspection Type   | Marketing                                |
|-------------------|------------------------------------------|
| Inspection Form   | Standard                                 |
| Inspection #      | 10049190                                 |
| Inspection Status | Completed                                |
| Created           | 06/29/23 11:28:41                        |
| Updated           | 04/23/24 14:26:49                        |
| Created By        | Aldridge, Jimmy                          |
| Inspector         | Aldridge, Jimmy                          |
| Reviewers         | Aldridge, Jimmy; Mcloughlin, Calum<br>A. |
| Salesperson       | Mcloughlin, Calum A.                     |
| Serial #          | H5M06084                                 |
| SMU / Hours       | 1,154                                    |
| Location          | Dacula, GA, United States                |