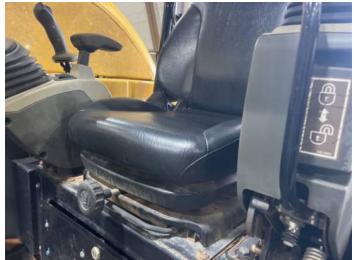

### GENERAL APPEARANCE

| Car Body                      | Counterweight                        | Crankcase Guard / Battery Box       |
|-------------------------------|--------------------------------------|-------------------------------------|
| Draw Bar                      | Eng. Enclose Hood / Stack            | Engine Doors                        |
| Fenders<br>•••                | Fuel Tank                            | Grab Irons                          |
| Hood<br>●●●                   | Main Frame Welds                     | Paint<br>•••                        |
| Radiator Grill & Shroud       | Sheet Metal                          |                                     |
| SAFETY ITEMS                  |                                      |                                     |
| Horn<br>●●●                   | Swing Brake                          |                                     |
| ROPS<br>YES                   | Safety Decals In Place<br><b>YES</b> | Safety Decals Legible<br><b>YES</b> |
| GAUGES, OPERATOR STATION, CON | ISOLE                                |                                     |
| Dash Console<br>●●●           | EMS Panel / Warnings                 | Floor Boards                        |
| Gauges<br>•••                 | Meter<br>•••                         | Seat Belt                           |
| Seat Cushion / Arm Rest       | Switches                             |                                     |