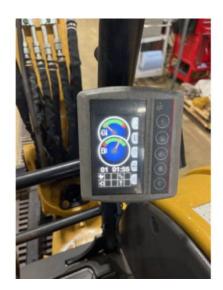

### GENERAL APPEARANCE

| Car Body                      | Counterweight                        | Crankcase Guard / Battery Box       |
|-------------------------------|--------------------------------------|-------------------------------------|
| Draw Bar                      | Eng. Enclose Hood / Stack            | Engine Doors                        |
| Fenders<br>•••                | Fuel Tank                            | Grab Irons                          |
| Hood<br>●●●                   | Main Frame Welds                     | Paint<br>•••                        |
| Radiator Grill & Shroud       | Sheet Metal                          |                                     |
| SAFETY ITEMS                  |                                      |                                     |
| Horn<br>●●●                   | Swing Brake                          |                                     |
| ROPS<br>YES                   | Safety Decals In Place<br><b>YES</b> | Safety Decals Legible<br><b>YES</b> |
| GAUGES, OPERATOR STATION, CON | ISOLE                                |                                     |
| Dash Console<br>●●●           | EMS Panel / Warnings                 | Floor Boards                        |
| Gauges<br>•••                 | Meter<br>•••                         | Seat Belt                           |
| Seat Cushion / Arm Rest       | Switches                             |                                     |