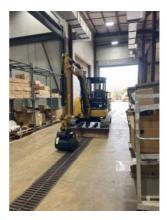

# 2018 CAT **305E2CR** TRACK EXCAVATORS

# **INSPECTION DETAILS**

| Inspection Type   | Marketing                                |
|-------------------|------------------------------------------|
| Inspection Form   | Standard                                 |
| Inspection #      | 10049190                                 |
| Inspection Status | Completed                                |
| Created           | 06/29/23 11:28:41                        |
| Updated           | 04/23/24 14:26:49                        |
| Created By        | Aldridge, Jimmy                          |
| Inspector         | Aldridge, Jimmy                          |
| Reviewers         | Aldridge, Jimmy; Mcloughlin, Calum<br>A. |
| Salesperson       | Mcloughlin, Calum A.                     |
| Serial #          | H5M06084                                 |
| SMU / Hours       | 1,154                                    |
| Location          | Dacula, GA, United States                |